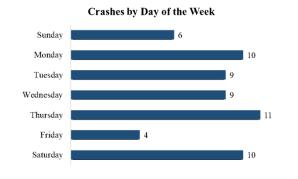

### **Crash & Citation Analysis**

There were a total of **59** crashes in the City of Tarpon Springs during February 2022. \**Crash data is filtered by disposition type and may include "accident and hit/run" problem types.* 