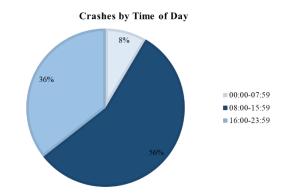

### **Crash & Citation Analysis**

There were a total of **59** crashes in the City of Tarpon Springs during February 2022. \**Crash data is filtered by disposition type and may include "accident and hit/run" problem types.* 