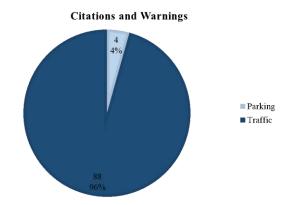

There were a total of 92 citations issued in the City of Tarpon Springs during February 2022.

| TOP 10 TRAFFIC CITATION LOCATIONS   | TOTAL |
|-------------------------------------|-------|
| E Tarpon Ave & US Highway 19 N      | 10    |
| Beckett Way & US Highway 19 N       | 9     |
| Tookes Rd & US Highway 19 N         | 4     |
| US Highway 19 N & E Spruce St       | 3     |
| MLK Blvd & US Highway 19 N          | 3     |
| Shell Point Drive & US Highway 19 N | 2     |
| N Huey Ave & E Tarpon Ave           | 2     |
| Cypress St & US Highway 19 N        | 2     |
| Sun Valley Blvd & US Highway 19 N   | 2     |
| Parkview Blvd & US Highway 19 N     | 2     |